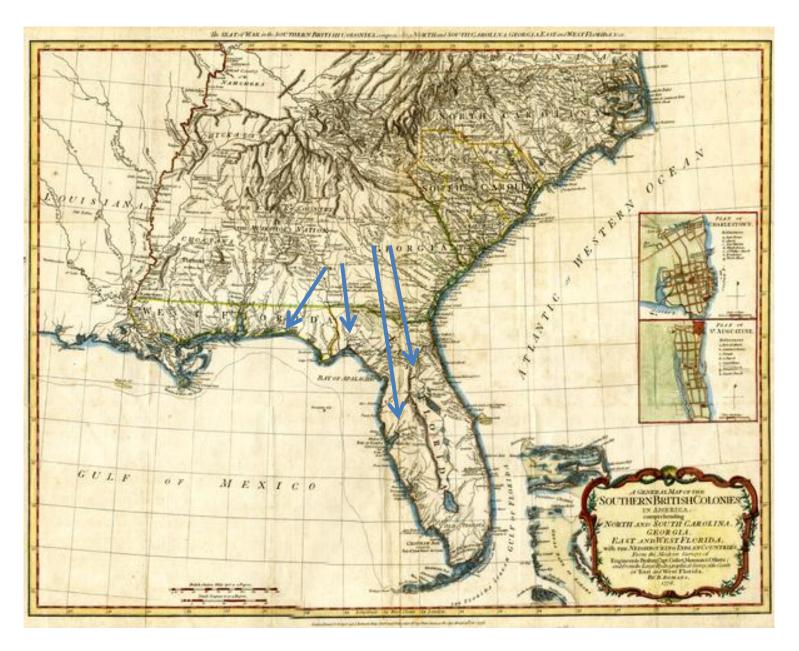

#### British Map (ca. 1776)

Forbes Purchase Map (ca. 1817)

Map of Florida (1823)

Map of Florida (1831)

#### Seminoles Migrate into Florida, 1700s

Seminole Wars = Conflicts over Land, Trade, and Slavery

Negro Fort, Apalachicola River, 1816

Route of Jackson's Army During the First Seminole War, 1817-1818

*Treaty of Camp Moultrie, 1823* 