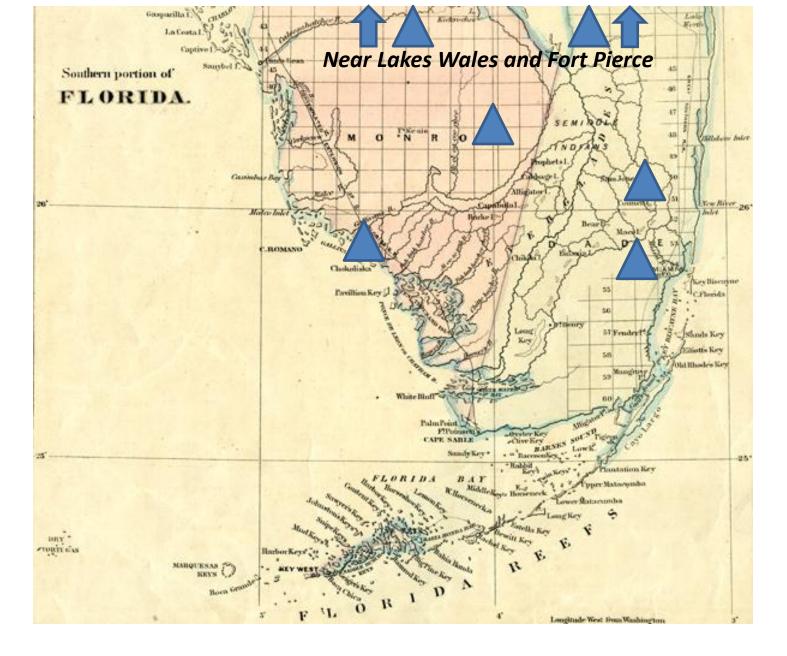

# Causes and Effects of the Seminole Wars



#### British Map (ca. 1776)



Forbes Purchase Map (ca. 1817)



Map of Florida (1823)



Map of Florida (1831)



## Seminole War Map (1839)



# Map of the Eastern U.S. (1857)



# Map of Southern Florida (1873)



# Map of Southern Florida (1940)



#### Seminoles Migrate into Florida, 1700s



Seminole Wars = Conflicts over Land, Trade, and Slavery



Negro Fort, Apalachicola River, 1816



Route of Jackson's Army During the First Seminole War, 1817-1818



*Treaty of Camp Moultrie, 1823* 



#### Indian Removal Act, 1830



# Second and Third Seminole Wars



#### Seminole Trail of Tears



#### Seminole Camps, about 1860



# Map of Southern Florida (1940)