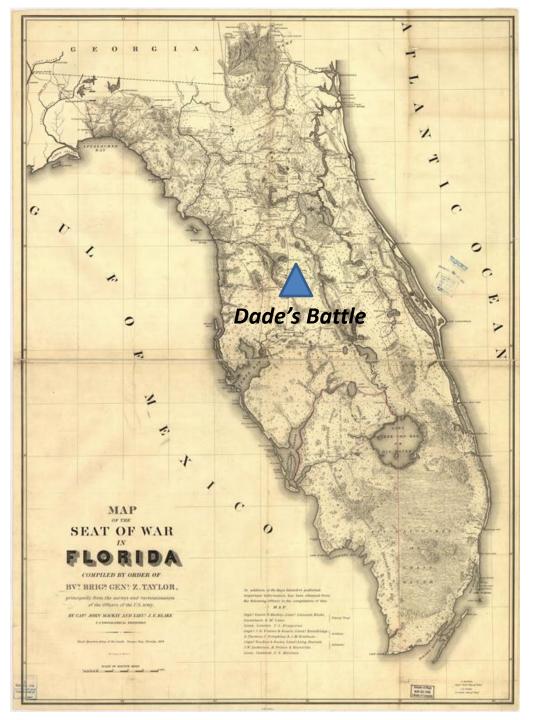

# Causes and Effects of the Seminole Wars



#### British Map (ca. 1776)



Forbes Purchase Map (ca. 1817)



Map of Florida (1823)



Map of Florida (1831)



## Seminole War Map (1839)



# Map of the Eastern U.S. (1857)



# Map of Southern Florida (1873)



# Map of Southern Florida (1940)



#### Seminoles Migrate into Florida, 1700s



Seminole Wars = Conflicts over Land, Trade, and Slavery



Negro Fort, Apalachicola River, 1816



Route of Jackson's Army During the First Seminole War, 1817-1818



*Treaty of Camp Moultrie, 1823* 



#### Indian Removal Act, 1830



# Second and Third Seminole Wars



#### Seminole Trail of Tears



#### Seminole Camps, about 1860



# Map of Southern Florida (1940)