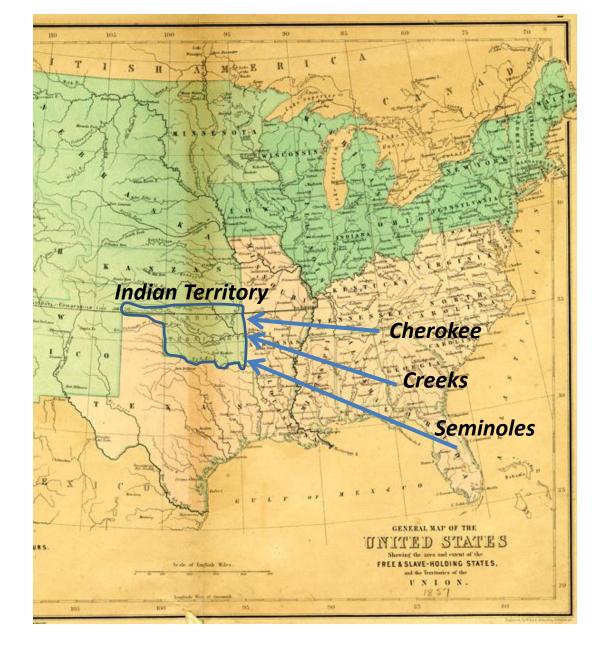

# Causes and Effects of the Seminole Wars



#### British Map (ca. 1776)



Forbes Purchase Map (ca. 1817)



Map of Florida (1823)



Map of Florida (1831)



## Seminole War Map (1839)



# Map of the Eastern U.S. (1857)



# Map of Southern Florida (1873)



# Map of Southern Florida (1940)



#### Seminoles Migrate into Florida, 1700s



Seminole Wars = Conflicts over Land, Trade, and Slavery



Negro Fort, Apalachicola River, 1816



Route of Jackson's Army During the First Seminole War, 1817-1818



*Treaty of Camp Moultrie, 1823* 



#### Indian Removal Act, 1830



# Second and Third Seminole Wars



#### Seminole Trail of Tears



#### Seminole Camps, about 1860



# Map of Southern Florida (1940)