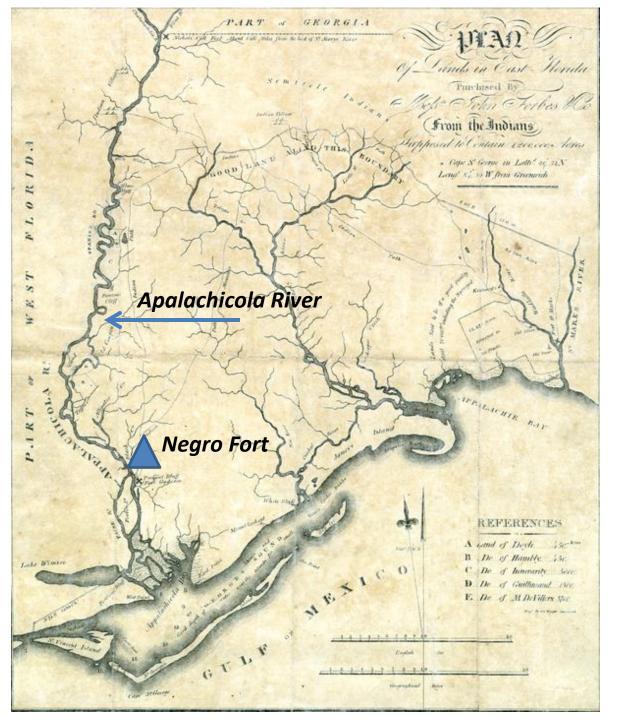

#### British Map (ca. 1776)

Forbes Purchase Map (ca. 1817)

Map of Florida (1823)

Map of Florida (1831)

#### Seminoles Migrate into Florida, 1700s

Seminole Wars = Conflicts over Land, Trade, and Slavery

Negro Fort, Apalachicola River, 1816

Route of Jackson's Army During the First Seminole War, 1817-1818

*Treaty of Camp Moultrie, 1823* 