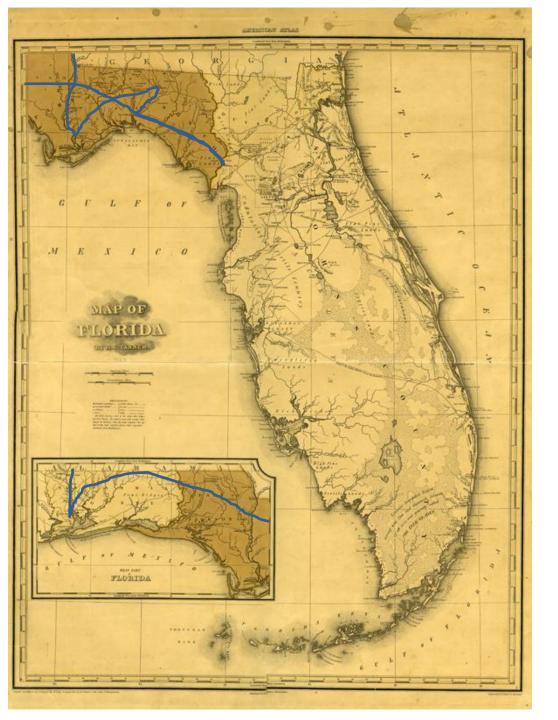

#### British Map (ca. 1776)

Forbes Purchase Map (ca. 1817)

Map of Florida (1823)

Map of Florida (1831)

#### Seminoles Migrate into Florida, 1700s

Seminole Wars = Conflicts over Land, Trade, and Slavery

Negro Fort, Apalachicola River, 1816

Route of Jackson's Army During the First Seminole War, 1817-1818

*Treaty of Camp Moultrie, 1823* 