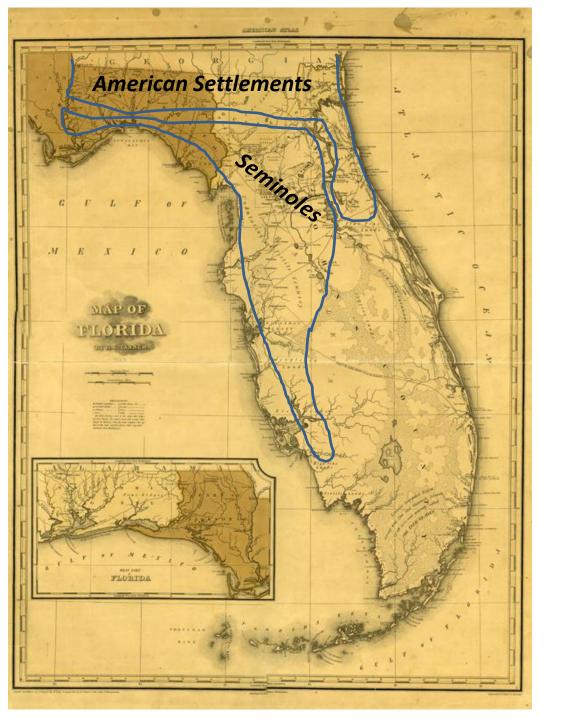

#### British Map (ca. 1776)

Forbes Purchase Map (ca. 1817)

Map of Florida (1823)

Map of Florida (1831)

#### Seminoles Migrate into Florida, 1700s

Seminole Wars = Conflicts over Land, Trade, and Slavery

Negro Fort, Apalachicola River, 1816

Route of Jackson's Army During the First Seminole War, 1817-1818

*Treaty of Camp Moultrie, 1823* 