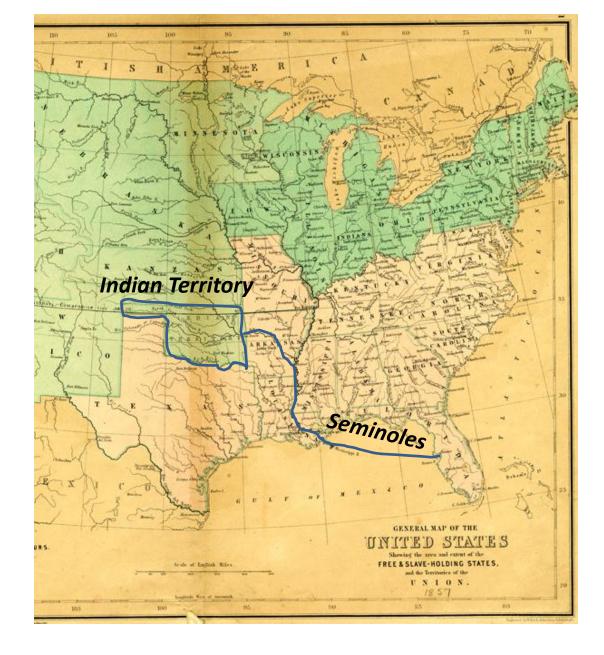

# Causes and Effects of the Seminole Wars



#### British Map (ca. 1776)



Forbes Purchase Map (ca. 1817)



Map of Florida (1823)



Map of Florida (1831)



## Seminole War Map (1839)



# Map of the Eastern U.S. (1857)



# Map of Southern Florida (1873)



# Map of Southern Florida (1940)



#### Seminoles Migrate into Florida, 1700s



Seminole Wars = Conflicts over Land, Trade, and Slavery



Negro Fort, Apalachicola River, 1816



Route of Jackson's Army During the First Seminole War, 1817-1818



*Treaty of Camp Moultrie, 1823* 



#### Indian Removal Act, 1830



# Second and Third Seminole Wars



#### Seminole Trail of Tears



#### Seminole Camps, about 1860



# Map of Southern Florida (1940)